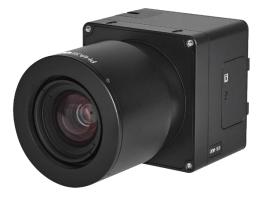

## PhaseOne iXM100

100mp Camera Created Uniquely for UAV-Based Imaging Mission

- Extremely High-Resolution UAS Camera
- IMU/GNSS Support for Geo-Tagging
- Highly Resistant to Vibration and Weatherproof (IP 53)
- Backside Illumination (BSI) Technology for Improved Highlight Sensitivity and Dynamic Range

Sensor: 100mp Medium Format Sensor (11664 x 8750) Lens Options: 35mm, 80mm, or 150mm Photo Format: IIQ (RAW)

**Compatible Drones:** DJI M600 [Requires Gimbal & Integration]

**Uses:** Mapping, Surveying, Inspections (Wind-Turbine, Railway, Powerlines, Substations, Pipelines, Bridges)